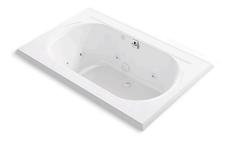

#### **Features**

- Eight Flexjet® hydromassage jets can be individually adjusted for water flow and direction.
- Built-in heater.
- Comfort Depth® design offers a convenient 19" step-over height while retaining the same depth as a standard 21" bath.
- Spacious design accommodates up to two bathers.
- Integral lumbar support.
- Coordinates with other products in the Memoirs collection.

#### Material

Acrylic.

### Technology

Whirlpool jets recirculate water, providing targeted relief for the bather.