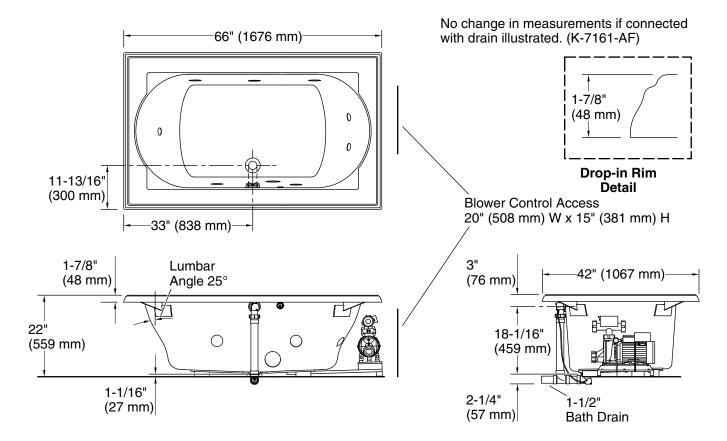

#### **Technical Information**

All product dimensions are nominal.

Installation: Drop-in

Basin area, bottom: 42" x 27" (1067 mm x 686 mm) Basin area, top: 54" x 30" (1372 mm x 762 mm)

Weight: 129 lbs (58.5 kg)
Minimum floor load: 44 lbs/ft² (214.8 kg/m²)

Water depth: 16" (406 mm)
Water capacity: 81 gal (306.6 L)

Electrical component Pump: 120 V, 7 A, 60 Hz rating: Heater: 120 V, 12 A, 60 Hz

#### **Notes**

Measure your actual product for rough-in details.

Install this product according to the installation instructions.

The hot water supply should be 70% of the capacity of the bath or greater. Installations will vary.